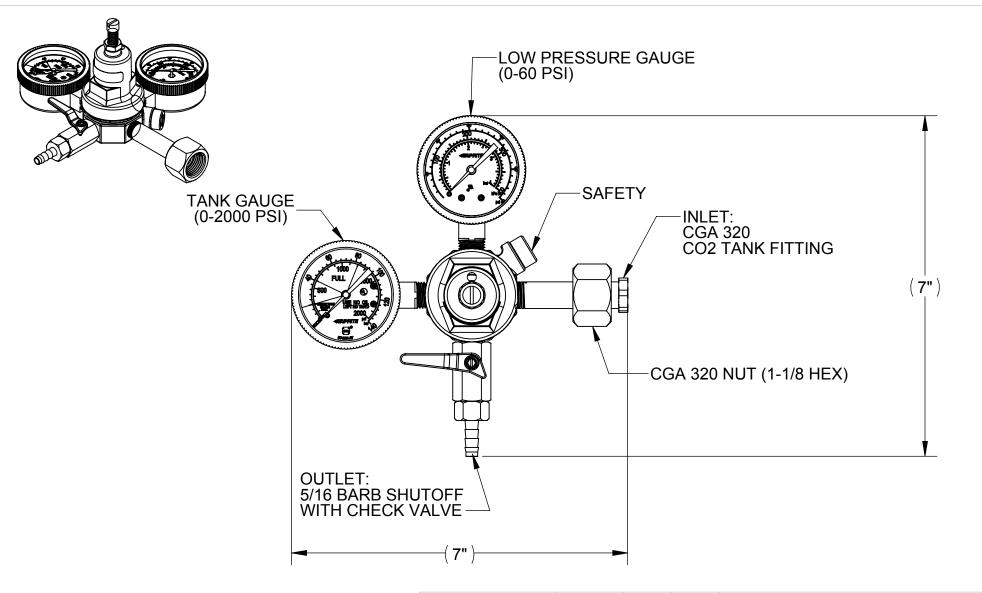

## NOTES:

- 1. SAFETY BLOW-OFF: 60 ± 5 PSI
- 2. WORKING PRESSURE: 0-50 PSI
- 3. SMALL BLACK ZINC BONNET

REG, PRI, BEER, 60#, TANK FTG, 5/16B-CV SHUTOFF, 2000#, SM BLACK, UL GAUGES

SIZE DWG. NO. 3741-BR\_SALES

REV C

SCALE: 1:2

DO NOT SCALE DRAWING

SHEET 1 OF 1