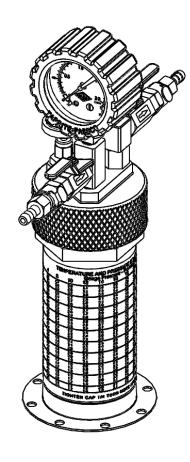

## **NOTES:**

- 1. GAUGE: 0-30 PSI WITH PROTECTIVE BOOT
- 2. THERMOMETER: 25-125°F
- 3. QUICK CONNECT FITTINGS
- 4. ALUMINUM CAP
- 5. HIGH IMPACT CLEAR ACRYLIC CANISTER
- 6. CARBONATION TABLE
- 7. PROTECTIVE CARRYING CASE AND HOSES INCLUDED
- 8. SHIPPED WITH INSTRUCTIONS, READY TO USE

CARB TESTER ASSY, BEER, ALUM CAP

SIZE DWG. NO. REV A

SCALE: 2:5

DO NOT SCALE DRAWING

SHEET 1 OF 1