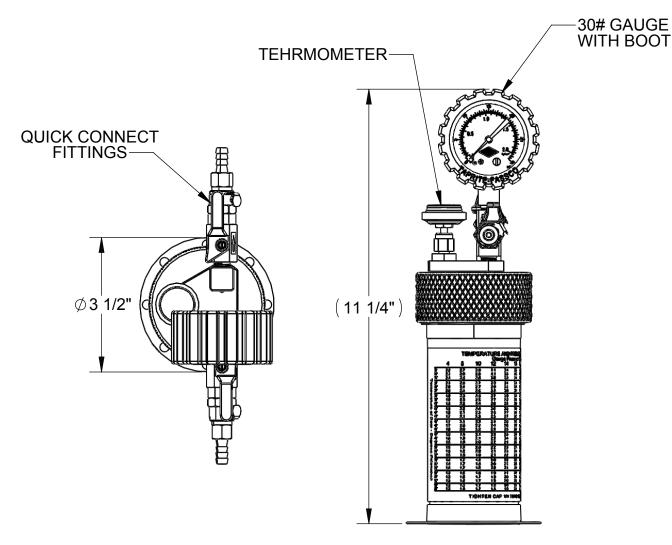

## **NOTES:**

- 1. GAUGE: 0-30 PSI WITH PROTECTIVE BOOT
- 2. THERMOMETER: 25-125°F
- 3. QUICK CONNECT FITTINGS
- 4. ALUMINUM CAP
- 5. HIGH IMPACT CLEAR ACRYLIC CANISTER
- 6. CARBONATION TABLE
- 7. PROTECTIVE CARRYING CASE AND HOSES INCLUDED
- 8. SHIPPED WITH INSTRUCTIONS, READY TO USE

CARB TESTER ASSY, BEER, ALUM CAP

SIZE DWG. NO. REV A

SCALE: 2:5

DO NOT SCALE DRAWING

SHEET 1 OF 1